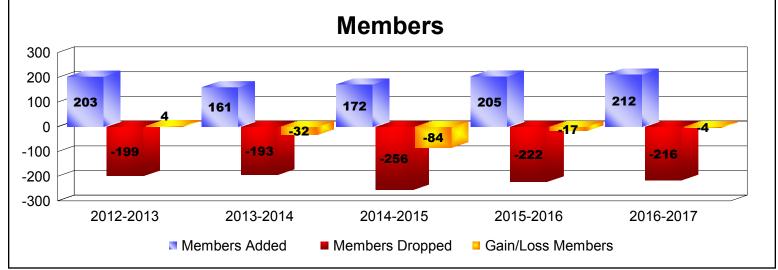

District 103 N

As of June 2017 Cumulative

| Year      | New<br>Clubs | Dropped<br>Clubs | Gain/<br>Loss<br>Clubs | New<br>Members | Charter<br>Members | Reinstate<br>Members | Transfer<br>Members | Total<br>Member<br>Added | Total<br>Members<br>Dropped | Gain/<br>Loss<br>Members |
|-----------|--------------|------------------|------------------------|----------------|--------------------|----------------------|---------------------|--------------------------|-----------------------------|--------------------------|
| 2012-2013 | 2            | 0                | 2                      | 143            | 43                 | 4                    | 13                  | 203                      | -199                        | 4                        |
| 2013-2014 | 1            | 0                | 1                      | 122            | 22                 | 5                    | 12                  | 161                      | -193                        | -32                      |
| 2014-2015 | 0            | -1               | -1                     | 140            | 0                  | 7                    | 25                  | 172                      | -256                        | -84                      |
| 2015-2016 | 2            | -1               | 1                      | 148            | 41                 | 9                    | 7                   | 205                      | -222                        | -17                      |
| 2016-2017 | 1            | -1               | 0                      | 166            | 29                 | 4                    | 13                  | 212                      | -216                        | -4                       |
| Average   | 1            | -1               | 1                      | 144            | 27                 | 6                    | 14                  | 191                      | -217                        | -27                      |