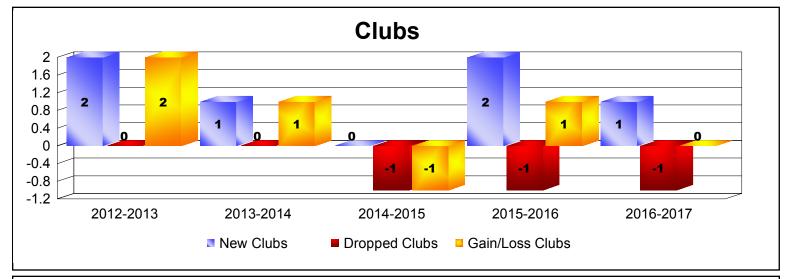

District 103 N

As of June 2017 Cumulative

| Year      | New<br>Clubs | Dropped<br>Clubs | Gain/<br>Loss<br>Clubs | New<br>Members | Charter<br>Members | Reinstate<br>Members | Transfer<br>Members | Total<br>Member<br>Added | Total<br>Members<br>Dropped | Gain/<br>Loss<br>Members |
|-----------|--------------|------------------|------------------------|----------------|--------------------|----------------------|---------------------|--------------------------|-----------------------------|--------------------------|
| 2012-2013 | 2            | 0                | 2                      | 143            | 43                 | 4                    | 13                  | 203                      | -199                        | 4                        |
| 2013-2014 | 1            | 0                | 1                      | 122            | 22                 | 5                    | 12                  | 161                      | -193                        | -32                      |
| 2014-2015 | 0            | -1               | -1                     | 140            | 0                  | 7                    | 25                  | 172                      | -256                        | -84                      |
| 2015-2016 | 2            | -1               | 1                      | 148            | 41                 | 9                    | 7                   | 205                      | -222                        | -17                      |
| 2016-2017 | 1            | -1               | 0                      | 166            | 29                 | 4                    | 13                  | 212                      | -216                        | -4                       |
| Average   | 1            | -1               | 1                      | 144            | 27                 | 6                    | 14                  | 191                      | -217                        | -27                      |